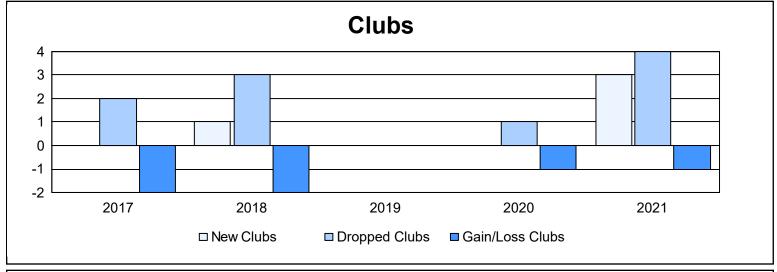

District 202 E As of June 2021 Cumulative

| Year      | New<br>Clubs | Dropped<br>Clubs | Gain/<br>Loss<br>Clubs | New<br>Members | Charter<br>Members | Reinstate<br>Members | Transfer<br>Members | Total<br>Member<br>Added | Total<br>Members<br>Dropped | Gain/<br>Loss<br>Members |
|-----------|--------------|------------------|------------------------|----------------|--------------------|----------------------|---------------------|--------------------------|-----------------------------|--------------------------|
| 2016-2017 | 0            | 2                | -2                     | 113            | 4                  | 12                   | 19                  | 148                      | 167                         | -19                      |
| 2017-2018 | 1            | 3                | -2                     | 108            | 26                 | 5                    | 20                  | 159                      | 174                         | -15                      |
| 2018-2019 | 0            | 0                | 0                      | 91             | 2                  | 4                    | 16                  | 113                      | 154                         | -41                      |
| 2019-2020 | 0            | 1                | -1                     | 97             | 1                  | 3                    | 8                   | 109                      | 179                         | -70                      |
| 2020-2021 | 3            | 4                | -1                     | 83             | 54                 | 1                    | 30                  | 168                      | 198                         | -30                      |
| Average   | 1            | 2                | -1                     | 98             | 17                 | 5                    | 19                  | 139                      | 174                         | -35                      |