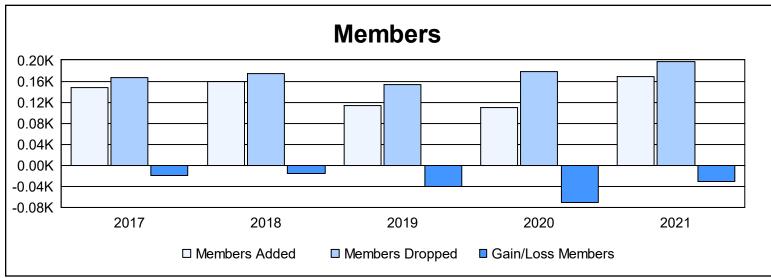

District 202 E As of June 2021 Cumulative

| Year      | New<br>Clubs | Dropped<br>Clubs | Gain/<br>Loss<br>Clubs | New<br>Members | Charter<br>Members | Reinstate<br>Members | Transfer<br>Members | Total<br>Member<br>Added | Total<br>Members<br>Dropped | Gain/<br>Loss<br>Members |
|-----------|--------------|------------------|------------------------|----------------|--------------------|----------------------|---------------------|--------------------------|-----------------------------|--------------------------|
| 2016-2017 | 0            | 2                | -2                     | 113            | 4                  | 12                   | 19                  | 148                      | 167                         | -19                      |
| 2017-2018 | 1            | 3                | -2                     | 108            | 26                 | 5                    | 20                  | 159                      | 174                         | -15                      |
| 2018-2019 | 0            | 0                | 0                      | 91             | 2                  | 4                    | 16                  | 113                      | 154                         | -41                      |
| 2019-2020 | 0            | 1                | -1                     | 97             | 1                  | 3                    | 8                   | 109                      | 179                         | -70                      |
| 2020-2021 | 3            | 4                | -1                     | 83             | 54                 | 1                    | 30                  | 168                      | 198                         | -30                      |
| Average   | 1            | 2                | -1                     | 98             | 17                 | 5                    | 19                  | 139                      | 174                         | -35                      |